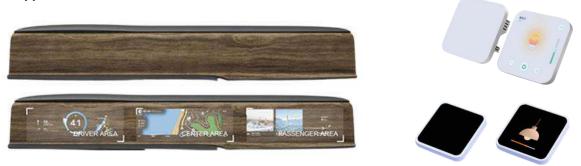

## **Dear Valued Customers:**

Hidden Panel or Hidden Display or Dead Front Display all refer to a type of display or panel that appears as they are not an information display at all while inactive or turned off. They become visible only when it is powered on. This type of display is commonly used in automotive and home appliances to provide information or user interfaces while maintaining an unobtrusive appearance when not in use.

Orient Display holds all the technologies to produce hidden panels with the appearance of black, white, and wood grain (yes, it is real, you can choose either smooth or wood texture texture) and mirror display. Hidden displays can be achieved by choosing IPS LCD display, AR coating, optical bonding, while others by choosing different kinds of films. Please find some examples shown below.