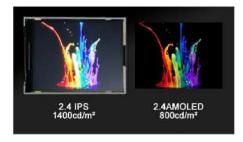

### **Power Saving**

Unlike traditional IPS displays, the 2.4" AMOLED outshines in terms of brightness, reaching up to 800cd/m<sup>2</sup>, while consuming approximately 40% less power compared to a similar-sized IPS display operating at 800cd/m<sup>2</sup>. The power-saving advantage can be further maximized with a Dark-Mode UI, allowing users to enjoy prolonged usage without compromising on battery life.