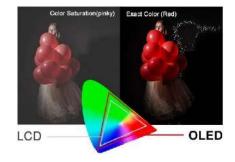

# **Vivid Color**

This AMOLED display boasts vivid color reproduction, covering 100% of the NTSC color gamut. Every hue and shade is displayed with remarkable accuracy, bringing your content to life with unparalleled vibrancy and realism.