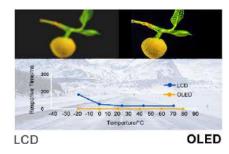

# **Fast Response**

With a rapid response time of just 2ms, this display ensures that fast-moving visuals, such as action-packed scenes or gaming sequences, are displayed with exceptional clarity and minimal motion blur. Moreover, its temperature-independent performance guarantees consistent image quality, even in low-temperature environments, where other displays may suffer from image smear or distortions.