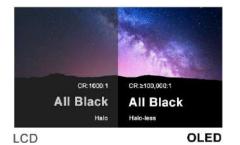

**True Black** 

The contrast ratio of 100,000:1 ensures that every image displayed is rich, vibrant, and true to life. This AMOLED display excels in achieving perfect all-black and all-white representations.