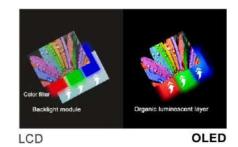

# Self-Emitting

The AMOLED display eliminates the need for a backlight and achieves true black levels that are simply breathtaking. With no light leakage, every dark scene is rendered perfectly, immersing you in a world of stunning contrasts and detail.