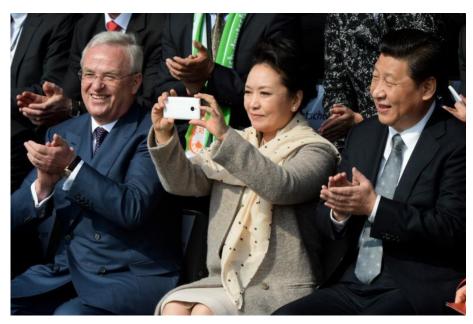

## Orient Display TFT & CTP used in First Lady's Cell Phone

Peng Liyuan, wife of Xi Jinping, Chairman of the People's Republic of China, takes pictures next to Volkswagen CEO, Martin Winterkorn in Berlin, Germany. The phone she is using is Nubia model Z5 made by Chinese firm ZTE, the world's seventh-biggest smartphone maker. ZTE uses a TFT display with a Projected Capacitance Touch Panel from Orient Display in this phone. This combination features the latest technology from Orient Display including OGS and Optical Bonding. Peng Liyuan is among China's most famous folksong singers. Her successful singing career made her a household name in the 1980s, before her husband emerged as a rising political star.